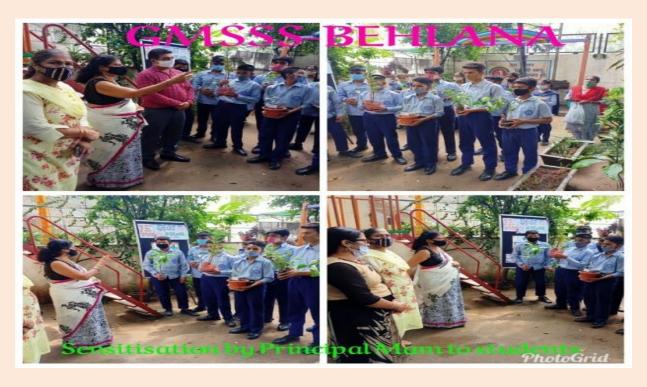

## **REPORT ON SWACHHTA PAKHWADA**











































## नागरिक का अपना योगदान-

- नागरिक का अपना योगदानकृदा-कथर को इयर-उपर र केंके।
  गीले एवं मुखे कथर के अलग-अलग रखें।
  सारवाद में कम से कम 1 घटा अपने परिवर को स्वच्छ रखने में अपना
  पांगवान है।
  पुट्रपार शिक्षेता बहुं को न्दीर करने के लिए उचिन आकार का
  Dustibin रखें और इस कुदें को कृदापर अध्या नगर-निगम की
  गावियों में ही डालें।
  गावियों में ही डालें।
  गावियों में का प्रयोग न करें।
  लगानी को व्यवस्ता के जिल जानक करें।
  सरवाद में एक बार मिलकर अपने स्थानीय परिवर को स्वच्छ रखने
  के लिए नले तरिकों पर विवार के और उन्हें प्रयोग में लाएं।
  स्वच्छत से सम्बंधित समस्याओं के निवान हेलु Swachhata App का
  प्रयोग करने के लिए लोगों को जानक करें।
  खुले में शोध न करें और अपने शहर को खुले में शीध मुक्त बनाएं।
  बच्चों से स्वच्छ रहने को भावना को विकारित करें।