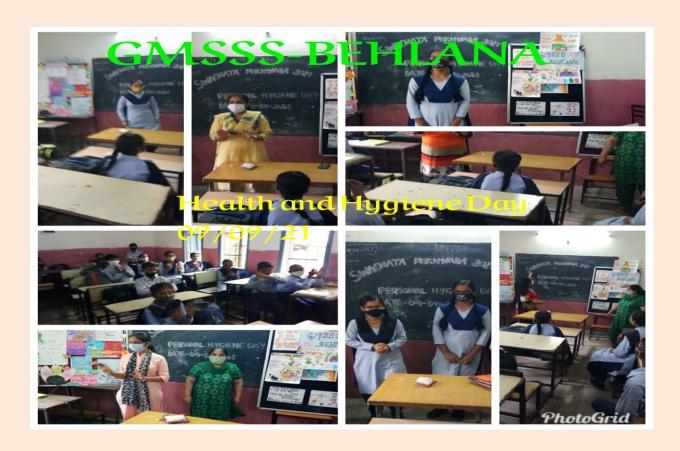

## **REPORT ON SWACHHTA PAKHWADA**











































## नागरिक का अपना योगदान-

- नागरिक का अपना योगदानकृदा-कथर को इयर-उपर र केंके।
  गीले एवं मुखे कथर के अलग-अलग रखें।
  सारवाद में कम से कम 1 घटा अपने परिवर को स्वच्छ रखने में अपना
  पांगवान है।
  पुट्रपार शिक्षेता बहुं को न्दीर करने के लिए उचिन आकार का
  Dustibin रखें और इस कुदें को कृदापर अध्या नगर-निगम की
  गावियों में ही डालें।
  गावियों में ही डालें।
  गावियों में का प्रयोग न करें।
  लगानी को व्यवस्ता के जिल जानक करें।
  सरवाद में एक बार मिलकर अपने स्थानीय परिवर को स्वच्छ रखने
  के लिए नले तरिकों पर विवार के और उन्हें प्रयोग में लाएं।
  स्वच्छत से सम्बंधित समस्याओं के निवान हेलु Swachhata App का
  प्रयोग करने के लिए लोगों को जानक करें।
  खुले में शोध न करें और अपने शहर को खुले में शीध मुक्त बनाएं।
  बच्चों से स्वच्छ रहने को भावना को विकारित करें।