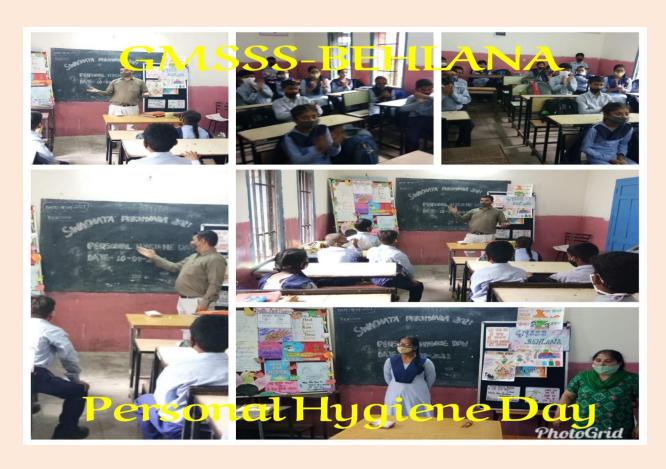

## **REPORT ON SWACHHTA PAKHWADA**











































## नागरिक का अपना योगदान-

- नागरिक का अपना योगदानकृदा-कथर को इयर-उपर र केंके।
  गीले एवं मुखे कथर के अलग-अलग रखें।
  सारवाद में कम से कम 1 घटा अपने परिवर को स्वच्छ रखने में अपना
  पांगवान है।
  पुट्रपार शिक्षेता बहुं को न्दीर करने के लिए उचिन आकार का
  Dustibin रखें और इस कुदें को कृदापर अध्या नगर-निगम की
  गावियों में ही डालें।
  गावियों में ही डालें।
  गावियों में का प्रयोग न करें।
  लगानी को व्यवस्ता के जिल जानक करें।
  सरवाद में एक बार मिलकर अपने स्थानीय परिवर को स्वच्छ रखने
  के लिए नले तरिकों पर विवार के और उन्हें प्रयोग में लाएं।
  स्वच्छत से सम्बंधित समस्याओं के निवान हेलु Swachhata App का
  प्रयोग करने के लिए लोगों को जानक करें।
  खुले में शोध न करें और अपने शहर को खुले में शीध मुक्त बनाएं।
  बच्चों से स्वच्छ रहने को भावना को विकारित करें।
  पे