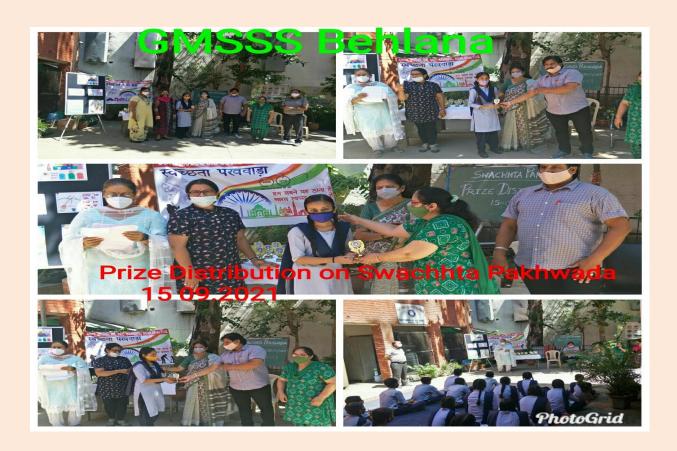

## **REPORT ON SWACHHTA PAKHWADA**

## स्वेच्छा से स्वच्छता

'स्वच्छता प्रस्तवाडा मना रहा है' 💮