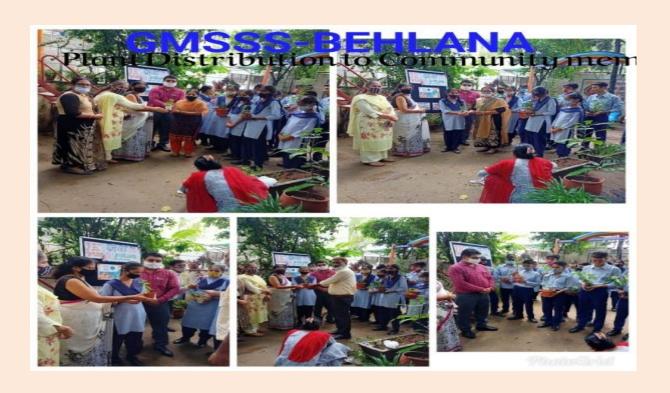

## **REPORT ON SWACHHTA PAKHWADA**











































## नागरिक का अपना योगदान-

- नागरिक का अपना योगदानकृदा-कथर को इयर-उपर र केंके।
  गीले एवं मुखे कथर के अलग-अलग रखें।
  सारवाद में कम से कम 1 घटा अपने परिवर को स्वच्छ रखने में अपना
  पांगवान है।
  पुट्रपार शिक्षेता बहुं को न्दीर करने के लिए उचिन आकार का
  Dustibin रखें और इस कुदें को कृदापर अध्या नगर-निगम की
  गावियों में ही डालें।
  गावियों में ही डालें।
  गावियों में का प्रयोग न करें।
  लगानी को व्यवस्ता के जिल जानक करें।
  सरवाद में एक बार मिलकर अपने स्थानीय परिवर को स्वच्छ रखने
  के लिए नले तरिकों पर विवार के और उन्हें प्रयोग में लाएं।
  स्वच्छत से सम्बंधित समस्याओं के निवान हेलु Swachhata App का
  प्रयोग करने के लिए लोगों को जानक करें।
  खुले में शोध न करें और अपने शहर को खुले में शीध मुक्त बनाएं।
  बच्चों से स्वच्छ रहने को भावना को विकारित करें