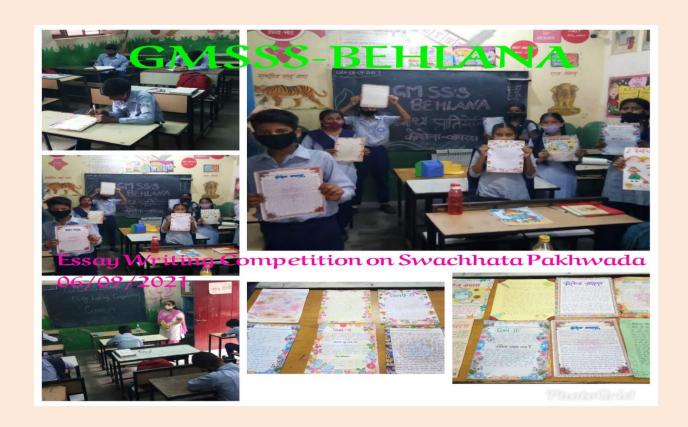

## **REPORT ON SWACHHTA PAKHWADA**











































## नागरिक का अपना योगदान-

- नागरिक का अपना योगदानकृदा-कथर को इयर-उपर र केंके।
  गीले एवं मुखे कथर के अलग-अलग रखें।
  सारवाद में कम से कम 1 घटा अपने परिवर को स्वच्छ रखने में अपना
  पांगवान है।
  पुट्रपार शिक्षेता बहुं को न्दीर करने के लिए उचिन आकार का
  Dustibin रखें और इस कुदें को कृदापर अध्या नगर-निगम की
  गावियों में ही डालें।
  गावियों में ही डालें।
  गावियों में का प्रयोग न करें।
  लगानी को व्यवस्ता के जिल जानक करें।
  सरवाद में एक बार मिलकर अपने स्थानीय परिवर को स्वच्छ रखने
  के लिए नले तरिकों पर विवार के और उन्हें प्रयोग में लाएं।
  स्वच्छत से सम्बंधित समस्याओं के निवान हेलु Swachhata App का
  प्रयोग करने के लिए लोगों को जानक करें।
  खुले में शोध न करें और अपने शहर को खुले में शीध मुक्त बनाएं।
  बच्चों से स्वच्छ रहने को भावना को विकारित करें।
  पेंड