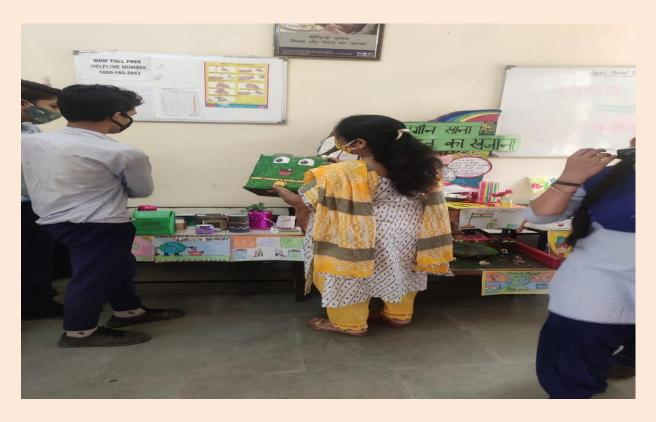

## **REPORT ON SWACHHTA PAKHWADA**











































## नागरिक का अपना योगदान-

- नागरिक का अपना योगदानकृदा-कथर को इयर-उपर र केंके।
  गीले एवं मुखे कथर के अलग-अलग रखें।
  सारवाद में कम से कम 1 घटा अपने परिवर को स्वच्छ रखने में अपना
  पांगवान है।
  पुट्रपार शिक्षेता बहुं को न्दीर करने के लिए उचिन आकार का
  Dustibin रखें और इस कुदें को कृदापर अध्या नगर-निगम की
  गावियों में ही डालें।
  गावियों में ही डालें।
  गावियों में का प्रयोग न करें।
  लगानी को व्यवस्ता के जिल जानक करें।
  सरवाद में एक बार मिलकर अपने स्थानीय परिवर को स्वच्छ रखने
  के लिए नले तरिकों पर विवार के और उन्हें प्रयोग में लाएं।
  स्वच्छत से सम्बंधित समस्याओं के निवान हेलु Swachhata App का
  प्रयोग करने के लिए लोगों को जानक करें।
  खुले में शोध न करें और अपने शहर को खुले में शीध मुक्त बनाएं।
  बच्चों से स्वच्छ रहने को भावना को विकारित करें।
  पेंड-पीरो